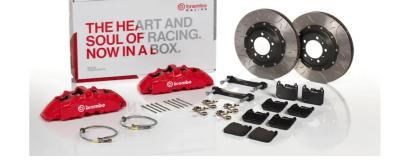

## UPGRADE GT KIT 1G3.9020A\_

## The 1G3.9020A\_ GT kit is synonymous with superior performance

Complete braking systems, comprising components derived from the world of motorsports and offering unrivalled levels of technology on the market. They feature aluminium radial-mounted fixed calipers, with opposing pistons. Depending on the type of system and the required performance level, the calipers can either be in two-parts, monoblock or even monoblock machined from solid billet metal. The uprated brake discs can be integral (one-piece) or composite, drilled or slotted.

- Brembo quality
- ✓ Safety
- ✓ Performance
- Comfort
- Sports driving
- ✓ Sporty look

## Available in 3 colours

1G3.9020A1

1G3.9020A2

1G3.9020A3