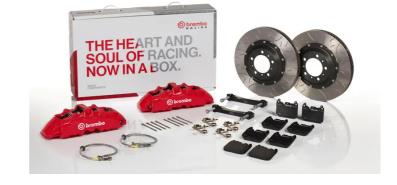

## UPGRADE GT KIT 1G3.9032A\_

## The 1G3.9032A\_ GT kit is synonymous with superior performance

Complete braking systems, comprising components derived from the world of motorsports and offering unrivalled levels of technology on the market. They feature aluminium radial-mounted fixed calipers, with opposing pistons. Depending on the type of system and the required performance level, the calipers can either be in two-parts, monoblock or even monoblock machined from solid billet metal. The uprated brake discs can be integral (one-piece) or composite, drilled or slotted.

## **Technical specifications**

Axle Diameter Thickness (TH)

**Front** 380 mm 34 mm

Caliper pistons Disc type Caliper type

8 2 pieces Monoblock