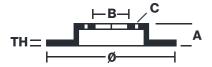

## **Technical specifications**

Axle Diameter Thickness (TH)

**Front** 380 mm 34 mm

Caliper pistons Disc type Caliper type

8 2 pieces Monoblock