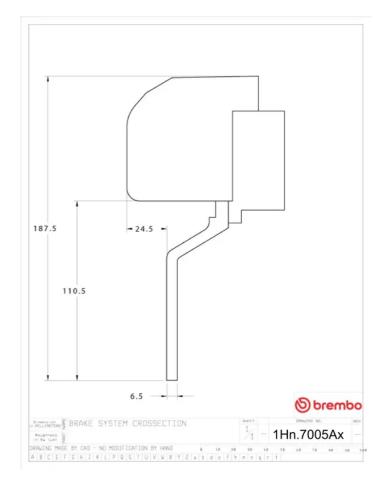

## **Technical specifications**

Axle Diameter Thickness (TH)

**Front** 332 mm 32 mm

Caliper pistons Disc type Caliper type

4 2 pieces 2 pieces

**COMPATIBLE VEHICLES**