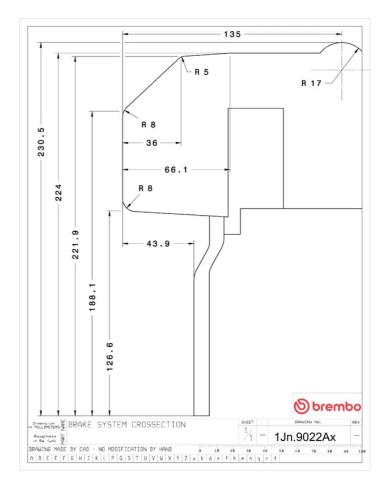

## () brembo

## UPGRADE GT KIT 1J1.9022A\_

The 1J1.9022A\_ GT kit is synonymous with superior performance

Complete braking systems, comprising components derived from the world of motorsports and offering unrivalled levels of technology on the market. They feature aluminium radial-mounted fixed calipers, with opposing pistons. Depending on the type of system and the required performance level, the calipers can either be in two-parts, monoblock or even monoblock machined from solid billet metal. The uprated brake discs can be integral (one-piece) or composite, drilled or slotted.

- Brembo quality
- Safety
- Performance
- Comfort
- Sports driving
- Sporty look

Available in 3 colours

📄 1J1.9022A1 🛑 1J1.9022A2 🛑 1J1.9022A3





## **Technical specifications**





**COMPATIBLE VEHICLES**