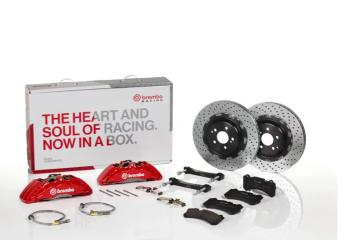

## UPGRADE GT KIT 1J1.9022A\_

The 1J1.9022A\_ GT kit is synonymous with superior performance

Complete braking systems, comprising components derived from the world of motorsports and offering unrivalled levels of technology on the market. They feature aluminium radial-mounted fixed calipers, with opposing pistons. Depending on the type of system and the required performance level, the calipers can either be in two-parts, monoblock or even monoblock machined from solid billet metal. The uprated brake discs can be integral (one-piece) or composite, drilled or slotted.

- Brembo quality
- Safety
- Performance
- Comfort
- Sports driving
- Sporty look

Available in 3 colours

📄 1J1.9022A1 🛑 1J1.9022A2 🛑 1J1.9022A3