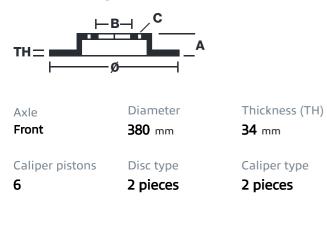

## () brembo

## UPGRADE GT KIT 1J1.9022A\_

The 1J1.9022A\_ GT kit is synonymous with superior performance

Complete braking systems, comprising components derived from the world of motorsports and offering unrivalled levels of technology on the market. They feature aluminium radial-mounted fixed calipers, with opposing pistons. Depending on the type of system and the required performance level, the calipers can either be in two-parts, monoblock or even monoblock machined from solid billet metal. The uprated brake discs can be integral (one-piece) or composite, drilled or slotted.

- Brembo quality
- Safety
- Performance
- Comfort
- Sports driving
- Sporty look

Available in 3 colours

📄 1J1.9022A1 🛑 1J1.9022A2 🛑 1J1.9022A3





## **Technical specifications**





**COMPATIBLE VEHICLES**