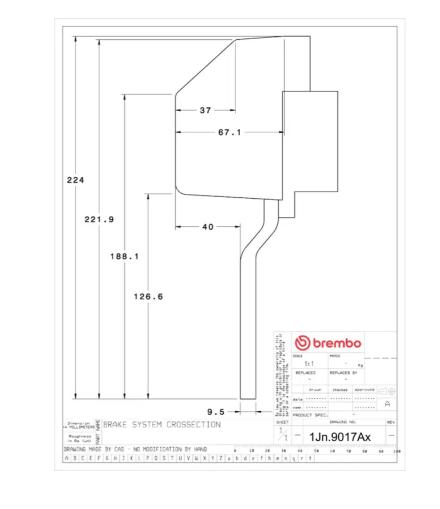

## () brembo

## UPGRADE GT KIT 1J3.9017A\_

The 1J3.9017A\_ GT kit is synonymous with superior performance

Complete braking systems, comprising components derived from the world of motorsports and offering unrivalled levels of technology on the market. They feature aluminium radial-mounted fixed calipers, with opposing pistons. Depending on the type of system and the required performance level, the calipers can either be in two-parts, monoblock or even monoblock machined from solid billet metal. The uprated brake discs can be integral (one-piece) or composite, drilled or slotted.

- Brembo quality
- Safety
- Performance
- Comfort
- Sports driving
- Sporty look

Available in 3 colours

🔰 1J3.9017A1 🛑 1J3.9017A2 🛑 1J3.9017A3





## **Technical specifications**





## **COMPATIBLE VEHICLES**