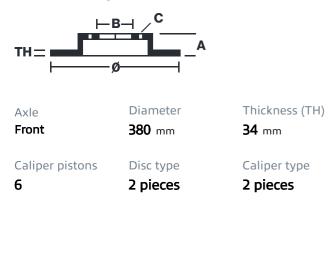

## () brembo

## UPGRADE GT KIT 1J3.9017A\_

The 1J3.9017A\_ GT kit is synonymous with superior performance

Complete braking systems, comprising components derived from the world of motorsports and offering unrivalled levels of technology on the market. They feature aluminium radial-mounted fixed calipers, with opposing pistons. Depending on the type of system and the required performance level, the calipers can either be in two-parts, monoblock or even monoblock machined from solid billet metal. The uprated brake discs can be integral (one-piece) or composite, drilled or slotted.

- Brembo quality
- Safety
- Performance
- Comfort
- Sports driving
- Sporty look

Available in 3 colours

🔰 1J3.9017A1 🛑 1J3.9017A2 🛑 1J3.9017A3





## **Technical specifications**





## **COMPATIBLE VEHICLES**