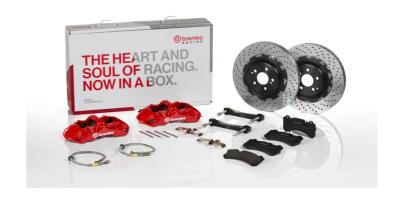

## UPGRADE GT KIT 1M1.8007A\_

## The 1M1.8007A\_ GT kit is synonymous with superior performance

Complete braking systems, comprising components derived from the world of motorsports and offering unrivalled levels of technology on the market. They feature aluminium radial-mounted fixed calipers, with opposing pistons. Depending on the type of system and the required performance level, the calipers can either be in two-parts, monoblock or even monoblock machined from solid billet metal. The uprated brake discs can be integral (one-piece) or composite, drilled or slotted.

- Brembo quality
- ✓ Safety
- ✓ Performance
- Comfort
- Sports driving
- ✓ Sporty look