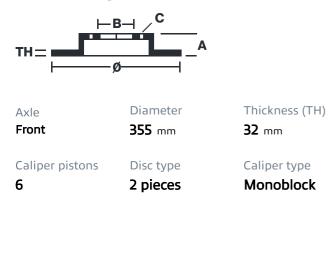

## () brembo

## UPGRADE GT KIT 1M1.8008A\_

The 1M1.8008A\_ GT kit is synonymous with superior performance

Complete braking systems, comprising components derived from the world of motorsports and offering unrivalled levels of technology on the market. They feature aluminium radial-mounted fixed calipers, with opposing pistons. Depending on the type of system and the required performance level, the calipers can either be in two-parts, monoblock or even monoblock machined from solid billet metal. The uprated brake discs can be integral (one-piece) or composite, drilled or slotted.

- Brembo quality
- Safety
- Performance
- Comfort
- Sports driving
- Sporty look

Available in 4 colours

1M1.8008A1

1M1.8008A2

1M1.8008A3

1M1.8008A5





## **Technical specifications**





**COMPATIBLE VEHICLES**