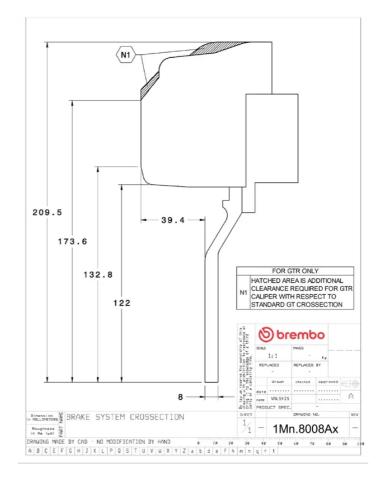

## () brembo

## UPGRADE GT KIT 1M1.8008A\_

The 1M1.8008A\_ GT kit is synonymous with superior performance

Complete braking systems, comprising components derived from the world of motorsports and offering unrivalled levels of technology on the market. They feature aluminium radial-mounted fixed calipers, with opposing pistons. Depending on the type of system and the required performance level, the calipers can either be in two-parts, monoblock or even monoblock machined from solid billet metal. The uprated brake discs can be integral (one-piece) or composite, drilled or slotted.

- Brembo quality
- Safety
- Performance
- Comfort
- Sports driving
- Sporty look

Available in 4 colours

1M1.8008A1

1M1.8008A2

1M1.8008A3

1M1.8008A5





## **Technical specifications**





**COMPATIBLE VEHICLES**