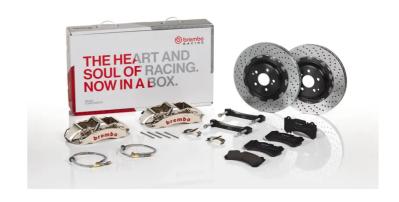

## UPGRADE GT | R KIT 1M1.8015AR

## The 1M1.8015AR GT kit is synonymous with superior performance

Complete braking systems, comprising components derived from the world of motorsports and offering unrivalled levels of technology on the market. They feature aluminium radial-mounted fixed calipers, with opposing pistons. Depending on the type of system and the required performance level, the calipers can either be in two-parts, monoblock or even monoblock machined from solid billet metal. The uprated brake discs can be integral (one-piece) or composite, drilled or slotted.

- ✓ Brembo quality
- ✓ Safety
- ✓ Performance
- ✓ Comfort
- Racing inspired
- Sports driving
- Sporty look

## **Technical specifications**

Axle Diameter Thickness (TH)

**Front** 355 mm 32 mm

Caliper pistons Disc type Caliper type

6 2 pieces Monoblock