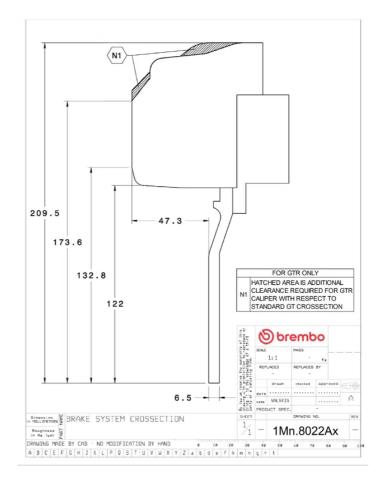

## () brembo

## UPGRADE GT KIT 1M1.8022A\_

The 1M1.8022A\_ GT kit is synonymous with superior performance

Complete braking systems, comprising components derived from the world of motorsports and offering unrivalled levels of technology on the market. They feature aluminium radial-mounted fixed calipers, with opposing pistons. Depending on the type of system and the required performance level, the calipers can either be in two-parts, monoblock or even monoblock machined from solid billet metal. The uprated brake discs can be integral (one-piece) or composite, drilled or slotted.

- ✓ Brembo quality
- Safety
- Performance
- Comfort
- Sports driving
- Sporty look

Available in 4 colours

1M1.8022A1

1M1.8022A2

1M1.8022A3

1M1.8022A5





## **Technical specifications**





**COMPATIBLE VEHICLES**