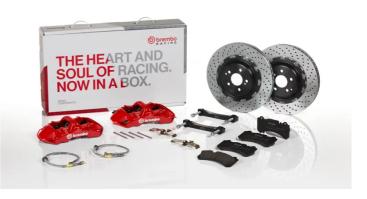

## UPGRADE GT KIT 1M1.8022A\_

The 1M1.8022A\_ GT kit is synonymous with superior performance

Complete braking systems, comprising components derived from the world of motorsports and offering unrivalled levels of technology on the market. They feature aluminium radial-mounted fixed calipers, with opposing pistons. Depending on the type of system and the required performance level, the calipers can either be in two-parts, monoblock or even monoblock machined from solid billet metal. The uprated brake discs can be integral (one-piece) or composite, drilled or slotted.

- ✓ Brembo quality
- Safety
- Performance
- Comfort
- Sports driving
- Sporty look

Available in 4 colours

1M1.8022A1

1M1.8022A2

1M1.8022A3

1M1.8022A5