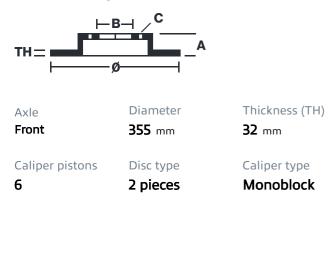

## () brembo

## UPGRADE GT KIT 1M1.8022A\_

The 1M1.8022A\_ GT kit is synonymous with superior performance

Complete braking systems, comprising components derived from the world of motorsports and offering unrivalled levels of technology on the market. They feature aluminium radial-mounted fixed calipers, with opposing pistons. Depending on the type of system and the required performance level, the calipers can either be in two-parts, monoblock or even monoblock machined from solid billet metal. The uprated brake discs can be integral (one-piece) or composite, drilled or slotted.

- ✓ Brembo quality
- Safety
- Performance
- Comfort
- Sports driving
- Sporty look

Available in 4 colours

1M1.8022A1

1M1.8022A2

1M1.8022A3

1M1.8022A5





## **Technical specifications**





**COMPATIBLE VEHICLES**