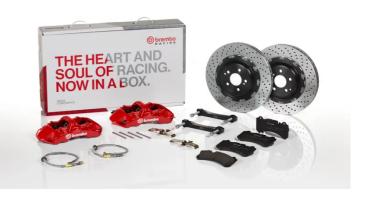

## UPGRADE GT KIT 1M1.8023A\_

The 1M1.8023A\_ GT kit is synonymous with superior performance

Complete braking systems, comprising components derived from the world of motorsports and offering unrivalled levels of technology on the market. They feature aluminium radial-mounted fixed calipers, with opposing pistons. Depending on the type of system and the required performance level, the calipers can either be in two-parts, monoblock or even monoblock machined from solid billet metal. The uprated brake discs can be integral (one-piece) or composite, drilled or slotted.

- ✓ Brembo quality
- Safety
- Performance
- Comfort
- Sports driving
- Sporty look

Available in 4 colours

1M1.8023A1

1M1.8023A2

1M1.8023A3

1M1.8023A5