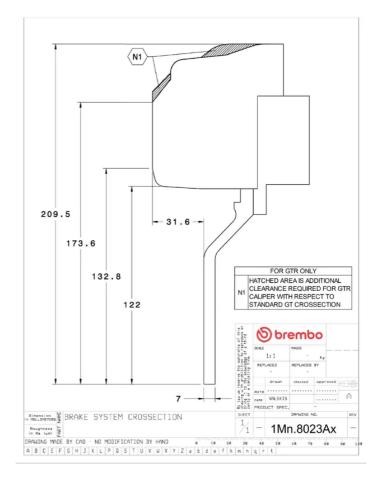

## () brembo

## UPGRADE GT KIT 1M1.8023A\_

The 1M1.8023A\_ GT kit is synonymous with superior performance

Complete braking systems, comprising components derived from the world of motorsports and offering unrivalled levels of technology on the market. They feature aluminium radial-mounted fixed calipers, with opposing pistons. Depending on the type of system and the required performance level, the calipers can either be in two-parts, monoblock or even monoblock machined from solid billet metal. The uprated brake discs can be integral (one-piece) or composite, drilled or slotted.

- ✓ Brembo quality
- Safety
- Performance
- Comfort
- Sports driving
- Sporty look

Available in 4 colours

1M1.8023A1

1M1.8023A2

1M1.8023A3

1M1.8023A5





## **Technical specifications**





**COMPATIBLE VEHICLES**