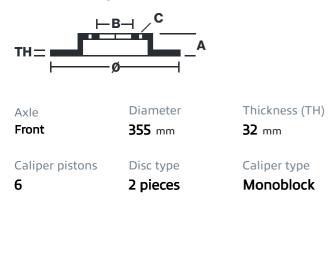

## () brembo

## UPGRADE GT KIT 1M1.8023A\_

The 1M1.8023A\_ GT kit is synonymous with superior performance

Complete braking systems, comprising components derived from the world of motorsports and offering unrivalled levels of technology on the market. They feature aluminium radial-mounted fixed calipers, with opposing pistons. Depending on the type of system and the required performance level, the calipers can either be in two-parts, monoblock or even monoblock machined from solid billet metal. The uprated brake discs can be integral (one-piece) or composite, drilled or slotted.

- ✓ Brembo quality
- Safety
- Performance
- Comfort
- Sports driving
- Sporty look

Available in 4 colours

1M1.8023A1

1M1.8023A2

1M1.8023A3

1M1.8023A5





## **Technical specifications**





**COMPATIBLE VEHICLES**