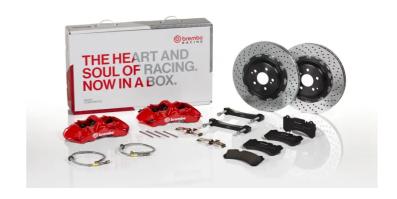

## The 1M1.8025A\_ GT kit is synonymous with superior performance

Complete braking systems, comprising components derived from the world of motorsports and offering unrivalled levels of technology on the market. They feature aluminium radial-mounted fixed calipers, with opposing pistons. Depending on the type of system and the required performance level, the calipers can either be in two-parts, monoblock or even monoblock machined from solid billet metal. The uprated brake discs can be integral (one-piece) or composite, drilled or slotted.

- Brembo quality
- ✓ Safety
- Performance
- ✓ Comfort
- Sports driving
- ✓ Sporty look