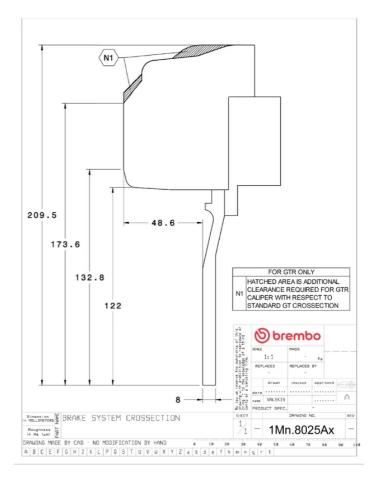

## **Technical specifications**

Axle Diameter Thickness (TH)

**Front** 355 mm 32 mm

Caliper pistons Disc type Caliper type

6 2 pieces Monoblock

**COMPATIBLE VEHICLES**