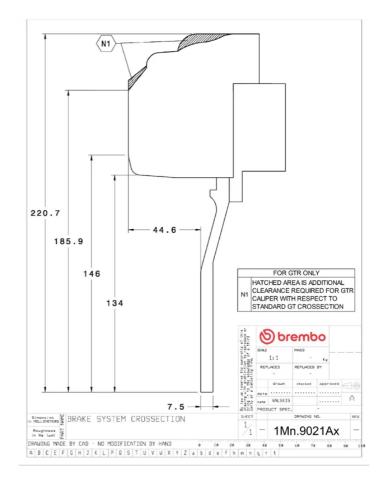

ADE GT KIT 1M1.9021A\_

The 1M1.9021A\_ GT kit is synonymous with superior performance

Complete braking systems, comprising components derived from the world of motorsports and offering unrivalled levels of technology on the market. They feature aluminium radial-mounted fixed calipers, with opposing pistons. Depending on the type of system and the required performance level, the calipers can either be in two-parts, monoblock or even monoblock machined from solid billet metal. The uprated brake discs can be integral (one-piece) or composite, drilled or slotted.

- ✓ Brembo quality
- Safety
- Performance
- Comfort
- Sports driving
- Sporty look

Available in 4 colours

1M1.9021A1

1M1.9021A2

1M1.9021A3



Sprembo

THE HEART AND

1M1.9021A5

OF RACING.



## **Technical specifications**





**COMPATIBLE VEHICLES**