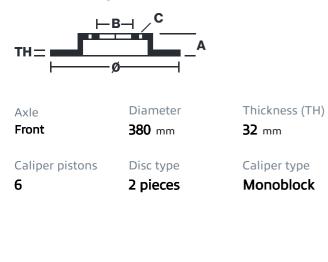

GRADE GT KIT 1M1.9021A\_

The 1M1.9021A\_ GT kit is synonymous with superior performance

Complete braking systems, comprising components derived from the world of motorsports and offering unrivalled levels of technology on the market. They feature aluminium radial-mounted fixed calipers, with opposing pistons. Depending on the type of system and the required performance level, the calipers can either be in two-parts, monoblock or even monoblock machined from solid billet metal. The uprated brake discs can be integral (one-piece) or composite, drilled or slotted.

- ✓ Brembo quality
- Safety
- Performance
- Comfort
- Sports driving
- Sporty look

Available in 4 colours

1M1.9021A1

1M1.9021A2

1M1.9021A3



Sprembo

THE HEART AND

1M1.9021A5

OF RACING.



## **Technical specifications**





**COMPATIBLE VEHICLES**