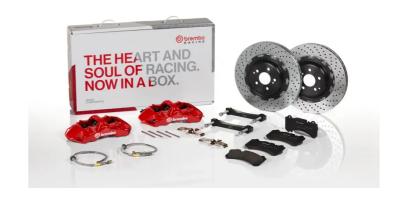

## UPGRADE GT KIT 1M1.9030A\_

## The 1M1.9030A\_ GT kit is synonymous with superior performance

Complete braking systems, comprising components derived from the world of motorsports and offering unrivalled levels of technology on the market. They feature aluminium radial-mounted fixed calipers, with opposing pistons. Depending on the type of system and the required performance level, the calipers can either be in two-parts, monoblock or even monoblock machined from solid billet metal. The uprated brake discs can be integral (one-piece) or composite, drilled or slotted.

- Brembo quality
- ✓ Safety
- Performance
- Comfort
- Sports driving
- ✓ Sporty look

## Available in 4 colours

1M1.9030A1

1

1M1.9030A2

1M1.9030A3

1M1.9030A5