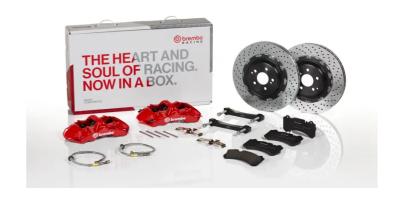

## The 1M1.9053A\_ GT kit is synonymous with superior performance

Complete braking systems, comprising components derived from the world of motorsports and offering unrivalled levels of technology on the market. They feature aluminium radial-mounted fixed calipers, with opposing pistons. Depending on the type of system and the required performance level, the calipers can either be in two-parts, monoblock or even monoblock machined from solid billet metal. The uprated brake discs can be integral (one-piece) or composite, drilled or slotted.