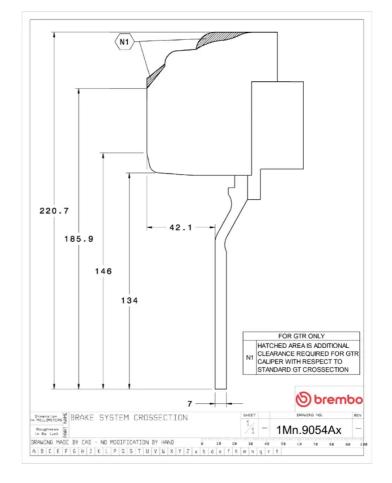

## **Technical specifications**

Axle Diameter Thickness (TH)

Front 380 mm 32 mm

Caliper pistons Disc type Caliper type

6 2 pieces Monoblock

**COMPATIBLE VEHICLES**