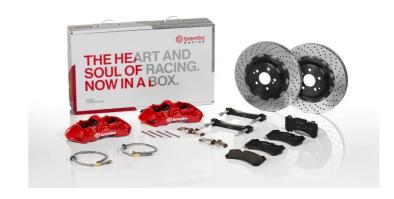

## UPGRADE GT KIT 1M1.9054A\_

## The 1M1.9054A\_ GT kit is synonymous with superior performance

Complete braking systems, comprising components derived from the world of motorsports and offering unrivalled levels of technology on the market. They feature aluminium radial-mounted fixed calipers, with opposing pistons. Depending on the type of system and the required performance level, the calipers can either be in two-parts, monoblock or even monoblock machined from solid billet metal. The uprated brake discs can be integral (one-piece) or composite, drilled or slotted.

- Brembo quality
- ✓ Safety
- Performance
- ✓ Comfort
- ✓ Sports driving
- ✓ Sporty look