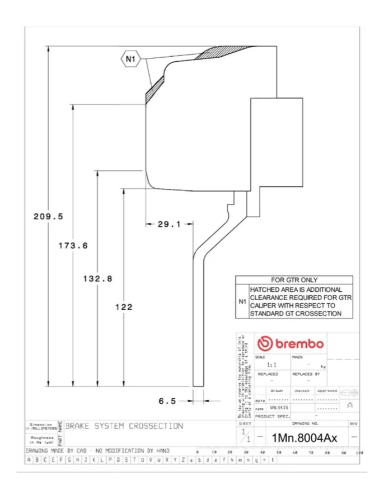

004AS GT kit is synonymous with superior performance

Complete braking systems, comprising components derived from the world of motorsports and offering unrivalled levels of technology on the market. They feature aluminium radial-mounted fixed calipers, with opposing pistons. Depending on the type of system and the required performance level, the calipers can either be in two-parts, monoblock or even monoblock machined from solid billet metal. The uprated brake discs can be integral (one-piece) or composite, drilled or slotted.

- ✓ Brembo quality
- ✓ Safety
- ✓ Performance
- ✓ Comfort
- Racing inspired
- Sports driving
- Sporty look







## **Technical specifications**



Axle Diameter Thickness (TH)

**Front** 355 mm 32 mm

Caliper pistons Disc type Caliper type

6 2 pieces Monoblock