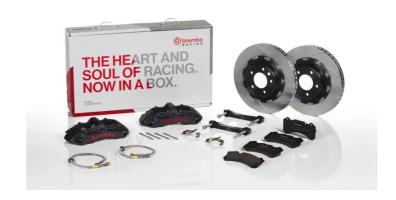

## UPGRADE GT | S KIT 1M2.8004AS

## The 1M2.8004AS GT kit is synonymous with superior performance

Complete braking systems, comprising components derived from the world of motorsports and offering unrivalled levels of technology on the market. They feature aluminium radial-mounted fixed calipers, with opposing pistons. Depending on the type of system and the required performance level, the calipers can either be in two-parts, monoblock or even monoblock machined from solid billet metal. The uprated brake discs can be integral (one-piece) or composite, drilled or slotted.

- ✓ Brembo quality
- ✓ Safety
- ✓ Performance
- ✓ Comfort
- Racing inspired
- Sports driving
- Sporty look