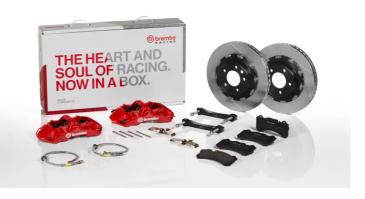

## UPGRADE GT KIT 1M2.8008A\_

The 1M2.8008A\_ GT kit is synonymous with superior performance

Complete braking systems, comprising components derived from the world of motorsports and offering unrivalled levels of technology on the market. They feature aluminium radial-mounted fixed calipers, with opposing pistons. Depending on the type of system and the required performance level, the calipers can either be in two-parts, monoblock or even monoblock machined from solid billet metal. The uprated brake discs can be integral (one-piece) or composite, drilled or slotted.

- Brembo quality
- Safety
- Performance
- Comfort
- Sports driving
- Sporty look

Available in 4 colours

1M2.8008A1

1M2.8008A2

1M2.8008A3

1M2.8008A5