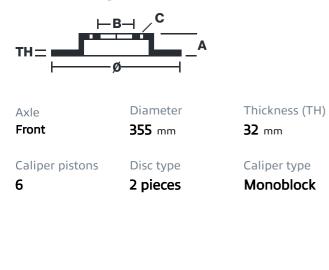

## () brembo

## UPGRADE GT KIT 1M2.8008A\_

The 1M2.8008A\_ GT kit is synonymous with superior performance

Complete braking systems, comprising components derived from the world of motorsports and offering unrivalled levels of technology on the market. They feature aluminium radial-mounted fixed calipers, with opposing pistons. Depending on the type of system and the required performance level, the calipers can either be in two-parts, monoblock or even monoblock machined from solid billet metal. The uprated brake discs can be integral (one-piece) or composite, drilled or slotted.

- Brembo quality
- Safety
- Performance
- Comfort
- Sports driving
- Sporty look

Available in 4 colours

1M2.8008A1

1M2.8008A2

1M2.8008A3

1M2.8008A5





## **Technical specifications**





**COMPATIBLE VEHICLES**