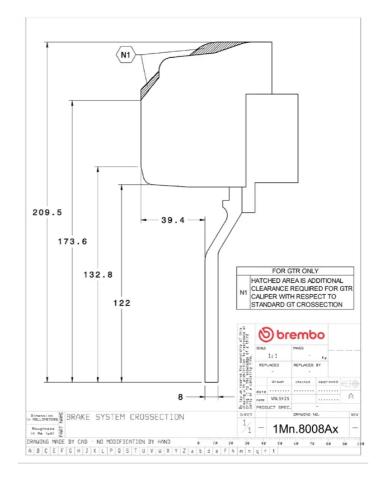

## () brembo

## UPGRADE GT KIT 1M2.8008A\_

The 1M2.8008A\_ GT kit is synonymous with superior performance

Complete braking systems, comprising components derived from the world of motorsports and offering unrivalled levels of technology on the market. They feature aluminium radial-mounted fixed calipers, with opposing pistons. Depending on the type of system and the required performance level, the calipers can either be in two-parts, monoblock or even monoblock machined from solid billet metal. The uprated brake discs can be integral (one-piece) or composite, drilled or slotted.

- Brembo quality
- Safety
- Performance
- Comfort
- Sports driving
- Sporty look

Available in 4 colours

1M2.8008A1

1M2.8008A2

1M2.8008A3

1M2.8008A5





## **Technical specifications**





**COMPATIBLE VEHICLES**