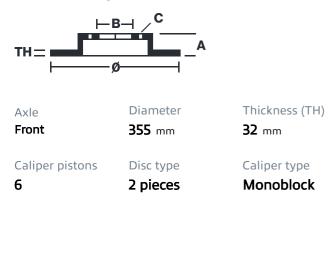

## () brembo

## UPGRADE GT KIT 1M2.8016A\_

The 1M2.8016A\_ GT kit is synonymous with superior performance

Complete braking systems, comprising components derived from the world of motorsports and offering unrivalled levels of technology on the market. They feature aluminium radial-mounted fixed calipers, with opposing pistons. Depending on the type of system and the required performance level, the calipers can either be in two-parts, monoblock or even monoblock machined from solid billet metal. The uprated brake discs can be integral (one-piece) or composite, drilled or slotted.

- Brembo quality
- Safety
- Performance
- Comfort
- Sports driving
- Sporty look

Available in 4 colours

1M2.8016A1

1M2.8016A2

1M2.8016A3

1M2.8016A5





## **Technical specifications**





**COMPATIBLE VEHICLES**