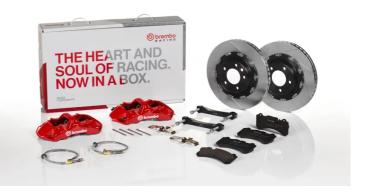

## UPGRADE GT KIT 1M2.8016A\_

The 1M2.8016A\_ GT kit is synonymous with superior performance

Complete braking systems, comprising components derived from the world of motorsports and offering unrivalled levels of technology on the market. They feature aluminium radial-mounted fixed calipers, with opposing pistons. Depending on the type of system and the required performance level, the calipers can either be in two-parts, monoblock or even monoblock machined from solid billet metal. The uprated brake discs can be integral (one-piece) or composite, drilled or slotted.

- Brembo quality
- Safety
- Performance
- Comfort
- Sports driving
- Sporty look

Available in 4 colours

1M2.8016A1

1M2.8016A2

1M2.8016A3

1M2.8016A5