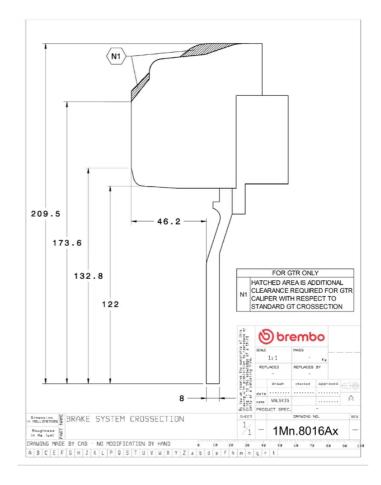

## () brembo

## UPGRADE GT KIT 1M2.8016A\_

The 1M2.8016A\_ GT kit is synonymous with superior performance

Complete braking systems, comprising components derived from the world of motorsports and offering unrivalled levels of technology on the market. They feature aluminium radial-mounted fixed calipers, with opposing pistons. Depending on the type of system and the required performance level, the calipers can either be in two-parts, monoblock or even monoblock machined from solid billet metal. The uprated brake discs can be integral (one-piece) or composite, drilled or slotted.

- Brembo quality
- Safety
- Performance
- Comfort
- Sports driving
- Sporty look

Available in 4 colours

1M2.8016A1

1M2.8016A2

1M2.8016A3

1M2.8016A5





## **Technical specifications**





**COMPATIBLE VEHICLES**