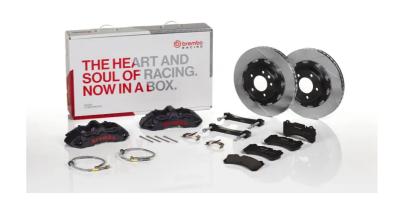

## The 1M2.8018AS GT kit is synonymous with superior performance

Complete braking systems, comprising components derived from the world of motorsports and offering unrivalled levels of technology on the market. They feature aluminium radial-mounted fixed calipers, with opposing pistons. Depending on the type of system and the required performance level, the calipers can either be in two-parts, monoblock or even monoblock machined from solid billet metal. The uprated brake discs can be integral (one-piece) or composite, drilled or slotted.

- Brembo quality
- ✓ Safety
- ✓ Performance
- ✓ Comfort
- Racing inspired
- Sports driving
- Sporty look