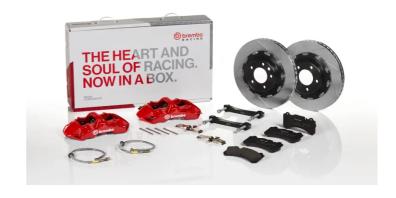

## The 1M2.8035A\_ GT kit is synonymous with superior performance

Complete braking systems, comprising components derived from the world of motorsports and offering unrivalled levels of technology on the market. They feature aluminium radial-mounted fixed calipers, with opposing pistons. Depending on the type of system and the required performance level, the calipers can either be in two-parts, monoblock or even monoblock machined from solid billet metal. The uprated brake discs can be integral (one-piece) or composite, drilled or slotted.

- Brembo quality
- ✓ Safety
- Performance
- ✓ Comfort
- Sports driving
- ✓ Sporty look