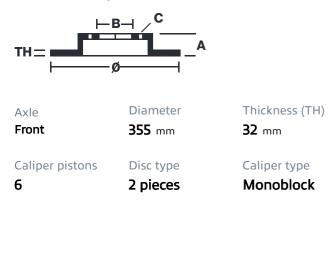

## () brembo

## UPGRADE GT KIT 1M2.8036A\_

The 1M2.8036A\_ GT kit is synonymous with superior performance

Complete braking systems, comprising components derived from the world of motorsports and offering unrivalled levels of technology on the market. They feature aluminium radial-mounted fixed calipers, with opposing pistons. Depending on the type of system and the required performance level, the calipers can either be in two-parts, monoblock or even monoblock machined from solid billet metal. The uprated brake discs can be integral (one-piece) or composite, drilled or slotted.

- Brembo quality
- Safety
- Performance
- Comfort
- Sports driving
- Sporty look

Available in 4 colours

1M2.8036A1

1M2.8036A2

1M2.8036A3

1M2.8036A5





## **Technical specifications**





**COMPATIBLE VEHICLES**