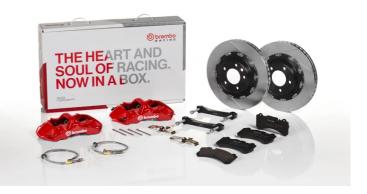

## UPGRADE GT KIT 1M2.8036A\_

The 1M2.8036A\_ GT kit is synonymous with superior performance

Complete braking systems, comprising components derived from the world of motorsports and offering unrivalled levels of technology on the market. They feature aluminium radial-mounted fixed calipers, with opposing pistons. Depending on the type of system and the required performance level, the calipers can either be in two-parts, monoblock or even monoblock machined from solid billet metal. The uprated brake discs can be integral (one-piece) or composite, drilled or slotted.

- Brembo quality
- Safety
- Performance
- Comfort
- Sports driving
- Sporty look

Available in 4 colours

1M2.8036A1

1M2.8036A2

1M2.8036A3

1M2.8036A5