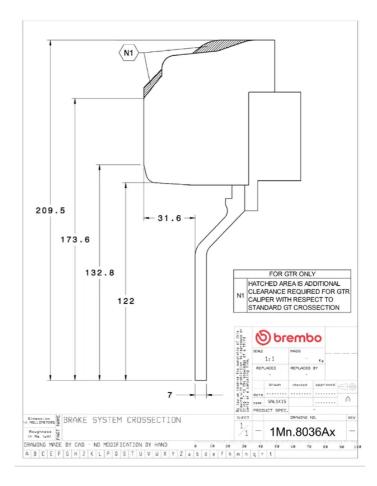

## () brembo

## UPGRADE GT KIT 1M2.8036A\_

The 1M2.8036A\_ GT kit is synonymous with superior performance

Complete braking systems, comprising components derived from the world of motorsports and offering unrivalled levels of technology on the market. They feature aluminium radial-mounted fixed calipers, with opposing pistons. Depending on the type of system and the required performance level, the calipers can either be in two-parts, monoblock or even monoblock machined from solid billet metal. The uprated brake discs can be integral (one-piece) or composite, drilled or slotted.

- Brembo quality
- Safety
- Performance
- Comfort
- Sports driving
- Sporty look

Available in 4 colours

1M2.8036A1

1M2.8036A2

1M2.8036A3

1M2.8036A5





## **Technical specifications**





**COMPATIBLE VEHICLES**