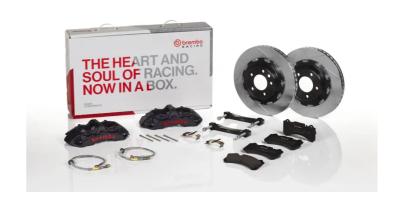

## The 1M2.8037AS GT kit is synonymous with superior performance

Complete braking systems, comprising components derived from the world of motorsports and offering unrivalled levels of technology on the market. They feature aluminium radial-mounted fixed calipers, with opposing pistons. Depending on the type of system and the required performance level, the calipers can either be in two-parts, monoblock or even monoblock machined from solid billet metal. The uprated brake discs can be integral (one-piece) or composite, drilled or slotted.

## **Technical specifications**

Axle Diameter Thickness (TH)

**Front** 355 mm 32 mm

Caliper pistons Disc type Caliper type

6 2 pieces Monoblock