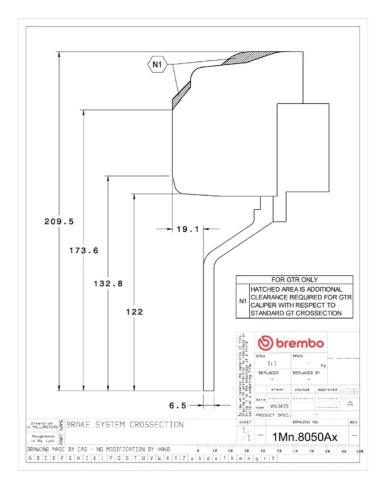

## () brembo

## UPGRADE GT KIT 1M2.8050A\_

The 1M2.8050A\_ GT kit is synonymous with superior performance

Complete braking systems, comprising components derived from the world of motorsports and offering unrivalled levels of technology on the market. They feature aluminium radial-mounted fixed calipers, with opposing pistons. Depending on the type of system and the required performance level, the calipers can either be in two-parts, monoblock or even monoblock machined from solid billet metal. The uprated brake discs can be integral (one-piece) or composite, drilled or slotted.

- Brembo quality
- Safety
- Performance
- Comfort
- Sports driving
- Sporty look

Available in 4 colours

1M2.8050A1

1M2.8050A2

1M2.8050A3

1M2.8050A5





## **Technical specifications**





**COMPATIBLE VEHICLES**