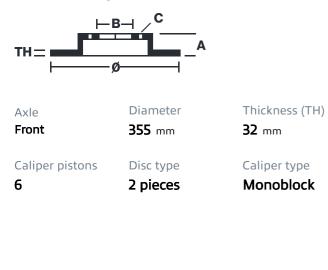

## () brembo

## UPGRADE GT KIT 1M2.8050A\_

The 1M2.8050A\_ GT kit is synonymous with superior performance

Complete braking systems, comprising components derived from the world of motorsports and offering unrivalled levels of technology on the market. They feature aluminium radial-mounted fixed calipers, with opposing pistons. Depending on the type of system and the required performance level, the calipers can either be in two-parts, monoblock or even monoblock machined from solid billet metal. The uprated brake discs can be integral (one-piece) or composite, drilled or slotted.

- Brembo quality
- Safety
- Performance
- Comfort
- Sports driving
- Sporty look

Available in 4 colours

1M2.8050A1

1M2.8050A2

1M2.8050A3

1M2.8050A5





## **Technical specifications**





**COMPATIBLE VEHICLES**