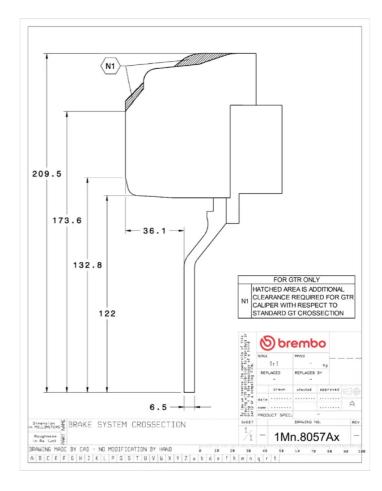

## () brembo

## UPGRADE GT KIT 1M2.8057A\_

The 1M2.8057A\_ GT kit is synonymous with superior performance

Complete braking systems, comprising components derived from the world of motorsports and offering unrivalled levels of technology on the market. They feature aluminium radial-mounted fixed calipers, with opposing pistons. Depending on the type of system and the required performance level, the calipers can either be in two-parts, monoblock or even monoblock machined from solid billet metal. The uprated brake discs can be integral (one-piece) or composite, drilled or slotted.

- Brembo quality
- Safety
- Performance
- Comfort
- Sports driving
- Sporty look

Available in 4 colours

1M2.8057A1

1M2.8057A2

1M2.8057A3

1M2.8057A5





## **Technical specifications**





**COMPATIBLE VEHICLES**