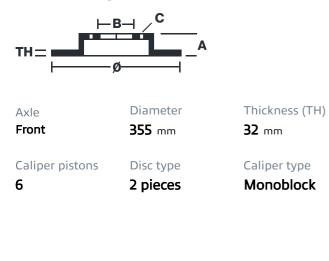

## () brembo

## UPGRADE GT KIT 1M2.8057A\_

The 1M2.8057A\_ GT kit is synonymous with superior performance

Complete braking systems, comprising components derived from the world of motorsports and offering unrivalled levels of technology on the market. They feature aluminium radial-mounted fixed calipers, with opposing pistons. Depending on the type of system and the required performance level, the calipers can either be in two-parts, monoblock or even monoblock machined from solid billet metal. The uprated brake discs can be integral (one-piece) or composite, drilled or slotted.

- Brembo quality
- Safety
- Performance
- Comfort
- Sports driving
- Sporty look

Available in 4 colours

1M2.8057A1

1M2.8057A2

1M2.8057A3

1M2.8057A5





## **Technical specifications**





**COMPATIBLE VEHICLES**