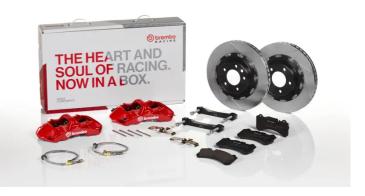

## UPGRADE GT KIT 1M2.8057A\_

The 1M2.8057A\_ GT kit is synonymous with superior performance

Complete braking systems, comprising components derived from the world of motorsports and offering unrivalled levels of technology on the market. They feature aluminium radial-mounted fixed calipers, with opposing pistons. Depending on the type of system and the required performance level, the calipers can either be in two-parts, monoblock or even monoblock machined from solid billet metal. The uprated brake discs can be integral (one-piece) or composite, drilled or slotted.

- Brembo quality
- Safety
- Performance
- Comfort
- Sports driving
- Sporty look

Available in 4 colours

1M2.8057A1

1M2.8057A2

1M2.8057A3

1M2.8057A5