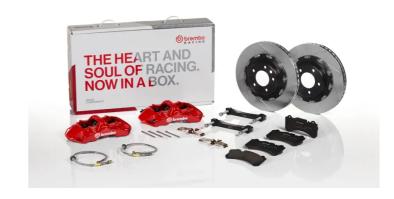

## UPGRADE GT KIT 1M2.9004A\_

## The 1M2.9004A\_ GT kit is synonymous with superior performance

Complete braking systems, comprising components derived from the world of motorsports and offering unrivalled levels of technology on the market. They feature aluminium radial-mounted fixed calipers, with opposing pistons. Depending on the type of system and the required performance level, the calipers can either be in two-parts, monoblock or even monoblock machined from solid billet metal. The uprated brake discs can be integral (one-piece) or composite, drilled or slotted.