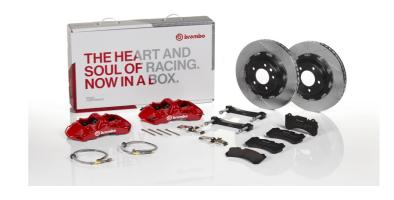

## UPGRADE GT KIT 1M2.9025A\_

## The 1M2.9025A\_ GT kit is synonymous with superior performance

Complete braking systems, comprising components derived from the world of motorsports and offering unrivalled levels of technology on the market. They feature aluminium radial-mounted fixed calipers, with opposing pistons. Depending on the type of system and the required performance level, the calipers can either be in two-parts, monoblock or even monoblock machined from solid billet metal. The uprated brake discs can be integral (one-piece) or composite, drilled or slotted.