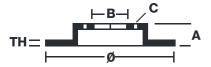

## **Technical specifications**

Axle Diameter Thickness (TH)

**Front** 380 mm 32 mm

Caliper pistons Disc type Caliper type

6 2 pieces Monoblock

**COMPATIBLE VEHICLES**