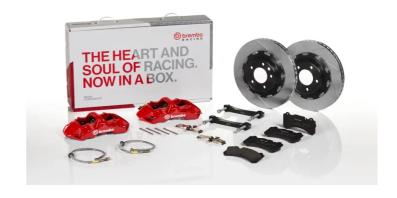

## UPGRADE GT KIT 1M2.9041A\_

## The 1M2.9041A\_ GT kit is synonymous with superior performance

Complete braking systems, comprising components derived from the world of motorsports and offering unrivalled levels of technology on the market. They feature aluminium radial-mounted fixed calipers, with opposing pistons. Depending on the type of system and the required performance level, the calipers can either be in two-parts, monoblock or even monoblock machined from solid billet metal. The uprated brake discs can be integral (one-piece) or composite, drilled or slotted.