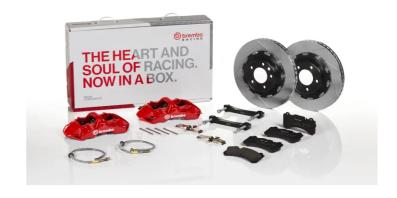

## The 1M2.9054A\_ GT kit is synonymous with superior performance

Complete braking systems, comprising components derived from the world of motorsports and offering unrivalled levels of technology on the market. They feature aluminium radial-mounted fixed calipers, with opposing pistons. Depending on the type of system and the required performance level, the calipers can either be in two-parts, monoblock or even monoblock machined from solid billet metal. The uprated brake discs can be integral (one-piece) or composite, drilled or slotted.

## Available in 4 colours

M2.9054A1

**1** 

1M2.9054A2

1M2.9054A3

1M2.9054A5