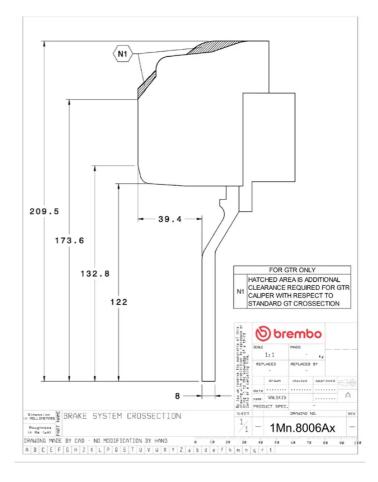

## **Technical specifications**

Axle Diameter Thickness (TH)

**Front** 355 mm 32 mm

Caliper pistons Disc type Caliper type

6 2 pieces Monoblock

**COMPATIBLE VEHICLES**