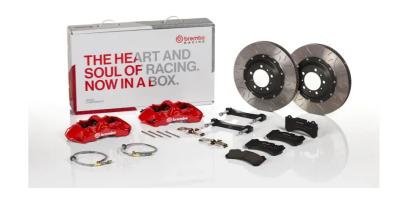

## UPGRADE GT KIT 1M3.8006A\_

## The 1M3.8006A\_ GT kit is synonymous with superior performance

Complete braking systems, comprising components derived from the world of motorsports and offering unrivalled levels of technology on the market. They feature aluminium radial-mounted fixed calipers, with opposing pistons. Depending on the type of system and the required performance level, the calipers can either be in two-parts, monoblock or even monoblock machined from solid billet metal. The uprated brake discs can be integral (one-piece) or composite, drilled or slotted.