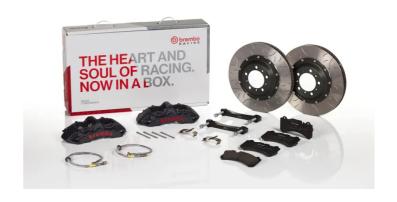

## The 1M3.8011AS GT kit is synonymous with superior performance

Complete braking systems, comprising components derived from the world of motorsports and offering unrivalled levels of technology on the market. They feature aluminium radial-mounted fixed calipers, with opposing pistons. Depending on the type of system and the required performance level, the calipers can either be in two-parts, monoblock or even monoblock machined from solid billet metal. The uprated brake discs can be integral (one-piece) or composite, drilled or slotted.

- Brembo quality
- ✓ Safety
- ✓ Performance
- ✓ Comfort
- Racing inspired
- Sports driving
- ✓ Sporty look

Available in 1 colours