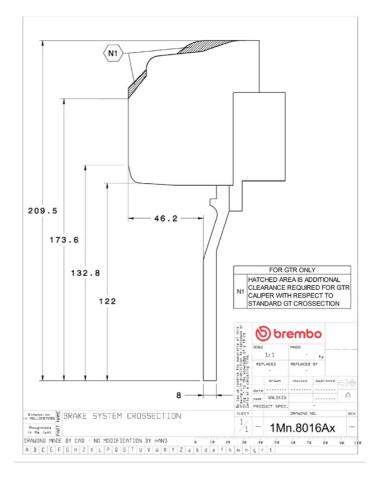

## **Technical specifications**

Axle Diameter Thickness (TH)

**Front** 355 mm 32 mm

Caliper pistons Disc type Caliper type

6 2 pieces Monoblock

**COMPATIBLE VEHICLES**