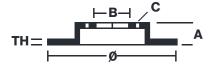

## **Technical specifications**

Axle Diameter Thickness (TH)

**Front** 355 mm 32 mm

Caliper pistons Disc type Caliper type

6 2 pieces Monoblock

**COMPATIBLE VEHICLES**