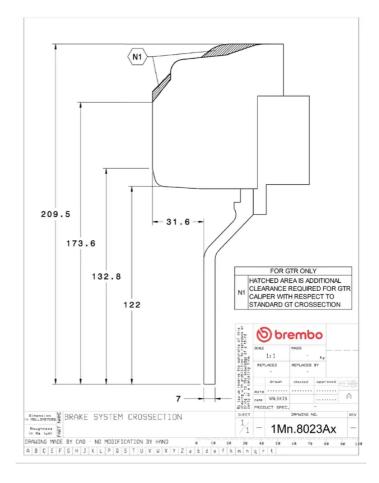

## () brembo

## UPGRADE GT KIT 1M3.8023A\_

The 1M3.8023A\_ GT kit is synonymous with superior performance

Complete braking systems, comprising components derived from the world of motorsports and offering unrivalled levels of technology on the market. They feature aluminium radial-mounted fixed calipers, with opposing pistons. Depending on the type of system and the required performance level, the calipers can either be in two-parts, monoblock or even monoblock machined from solid billet metal. The uprated brake discs can be integral (one-piece) or composite, drilled or slotted.

- ✓ Brembo quality
- Safety
- Performance
- Comfort
- Sports driving
- Sporty look

Available in 4 colours

1M3.8023A1

1M3.8023A2

1M3.8023A3

1M3.8023A5





## **Technical specifications**





**COMPATIBLE VEHICLES**