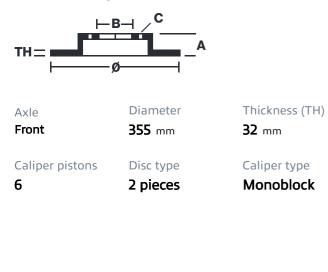

## () brembo

## UPGRADE GT KIT 1M3.8023A\_

The 1M3.8023A\_ GT kit is synonymous with superior performance

Complete braking systems, comprising components derived from the world of motorsports and offering unrivalled levels of technology on the market. They feature aluminium radial-mounted fixed calipers, with opposing pistons. Depending on the type of system and the required performance level, the calipers can either be in two-parts, monoblock or even monoblock machined from solid billet metal. The uprated brake discs can be integral (one-piece) or composite, drilled or slotted.

- ✓ Brembo quality
- Safety
- Performance
- Comfort
- Sports driving
- Sporty look

Available in 4 colours

1M3.8023A1

1M3.8023A2

1M3.8023A3

1M3.8023A5





## **Technical specifications**





**COMPATIBLE VEHICLES**