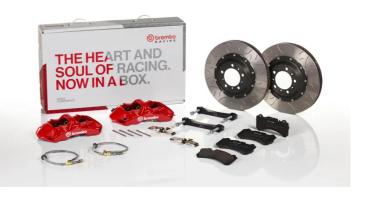

## UPGRADE GT KIT 1M3.8023A\_

The 1M3.8023A\_ GT kit is synonymous with superior performance

Complete braking systems, comprising components derived from the world of motorsports and offering unrivalled levels of technology on the market. They feature aluminium radial-mounted fixed calipers, with opposing pistons. Depending on the type of system and the required performance level, the calipers can either be in two-parts, monoblock or even monoblock machined from solid billet metal. The uprated brake discs can be integral (one-piece) or composite, drilled or slotted.

- ✓ Brembo quality
- Safety
- Performance
- Comfort
- Sports driving
- Sporty look

Available in 4 colours

1M3.8023A1

1M3.8023A2

1M3.8023A3

1M3.8023A5