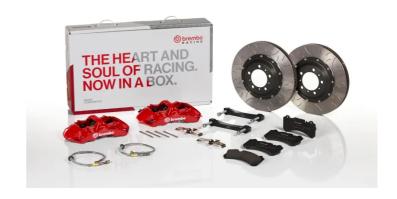

## UPGRADE GT KIT 1M3.8049A\_

## The 1M3.8049A\_ GT kit is synonymous with superior performance

Complete braking systems, comprising components derived from the world of motorsports and offering unrivalled levels of technology on the market. They feature aluminium radial-mounted fixed calipers, with opposing pistons. Depending on the type of system and the required performance level, the calipers can either be in two-parts, monoblock or even monoblock machined from solid billet metal. The uprated brake discs can be integral (one-piece) or composite, drilled or slotted.