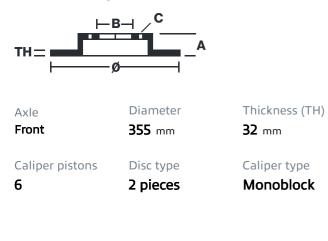

## () brembo

## UPGRADE GT | S KIT 1M3.8050AS

The 1M3.8050AS GT kit is synonymous with superior performance

Complete braking systems, comprising components derived from the world of motorsports and offering unrivalled levels of technology on the market. They feature aluminium radial-mounted fixed calipers, with opposing pistons. Depending on the type of system and the required performance level, the calipers can either be in two-parts, monoblock or even monoblock machined from solid billet metal. The uprated brake discs can be integral (one-piece) or composite, drilled or slotted.

- Brembo quality
- Safety
- Performance
- Comfort
- Racing inspired
- Sports driving
- Sporty look

Available in 1 colours



11VI5.0U5UA55





## **Technical specifications**