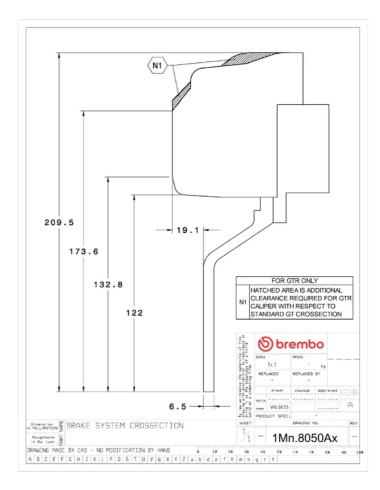

## () brembo

## UPGRADE GT | S KIT 1M3.8050AS

The 1M3.8050AS GT kit is synonymous with superior performance

Complete braking systems, comprising components derived from the world of motorsports and offering unrivalled levels of technology on the market. They feature aluminium radial-mounted fixed calipers, with opposing pistons. Depending on the type of system and the required performance level, the calipers can either be in two-parts, monoblock or even monoblock machined from solid billet metal. The uprated brake discs can be integral (one-piece) or composite, drilled or slotted.

- Brembo quality
- Safety
- Performance
- Comfort
- Racing inspired
- Sports driving
- Sporty look

Available in 1 colours



11VI5.0U5UA55





## **Technical specifications**