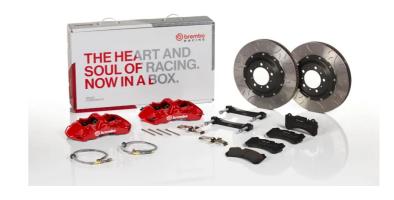

## UPGRADE GT KIT 1M3.8057A\_

## The 1M3.8057A\_ GT kit is synonymous with superior performance

Complete braking systems, comprising components derived from the world of motorsports and offering unrivalled levels of technology on the market. They feature aluminium radial-mounted fixed calipers, with opposing pistons. Depending on the type of system and the required performance level, the calipers can either be in two-parts, monoblock or even monoblock machined from solid billet metal. The uprated brake discs can be integral (one-piece) or composite, drilled or slotted.

## Available in 4 colours

1M3.8057A1

1M3.8057A2

1M3.8057A3

1M3.8057A5