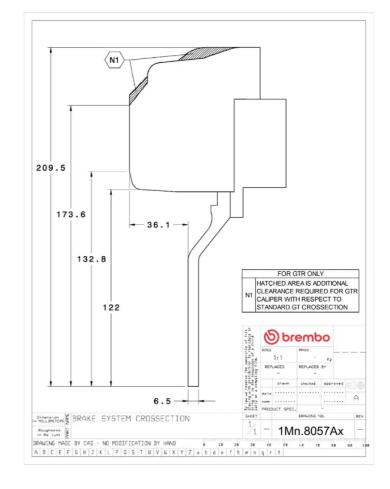

## **Technical specifications**

Axle Diameter Thickness (TH)

**Front** 355 mm 32 mm

Caliper pistons Disc type Caliper type

6 2 pieces Monoblock

**COMPATIBLE VEHICLES**