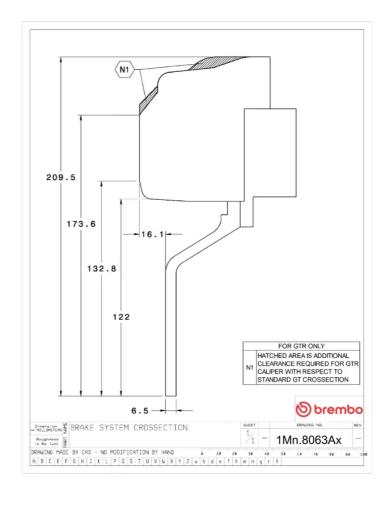

## The 1M3.8063A\_ GT kit is synonymous with superior performance

Complete braking systems, comprising components derived from the world of motorsports and offering unrivalled levels of technology on the market. They feature aluminium radial-mounted fixed calipers, with opposing pistons. Depending on the type of system and the required performance level, the calipers can either be in two-parts, monoblock or even monoblock machined from solid billet metal. The uprated brake discs can be integral (one-piece) or composite, drilled or slotted.