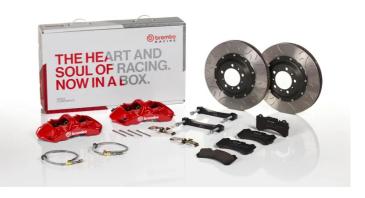

## UPGRADE GT KIT 1M3.9048A\_

The 1M3.9048A\_ GT kit is synonymous with superior performance

Complete braking systems, comprising components derived from the world of motorsports and offering unrivalled levels of technology on the market. They feature aluminium radial-mounted fixed calipers, with opposing pistons. Depending on the type of system and the required performance level, the calipers can either be in two-parts, monoblock or even monoblock machined from solid billet metal. The uprated brake discs can be integral (one-piece) or composite, drilled or slotted.

- Brembo quality
- Safety
- Performance
- Comfort
- Sports driving
- Sporty look

Available in 4 colours

1M3.9048A1

1M3.9048A2

1M3.9048A3

1M3.9048A5