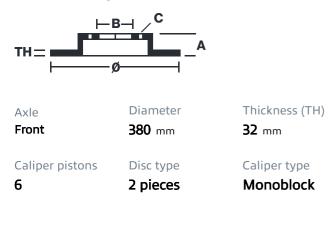

## () brembo

## UPGRADE GT KIT 1M3.9048A\_

The 1M3.9048A\_ GT kit is synonymous with superior performance

Complete braking systems, comprising components derived from the world of motorsports and offering unrivalled levels of technology on the market. They feature aluminium radial-mounted fixed calipers, with opposing pistons. Depending on the type of system and the required performance level, the calipers can either be in two-parts, monoblock or even monoblock machined from solid billet metal. The uprated brake discs can be integral (one-piece) or composite, drilled or slotted.

- Brembo quality
- Safety
- Performance
- Comfort
- Sports driving
- Sporty look

Available in 4 colours

1M3.9048A1

1M3.9048A2

1M3.9048A3

1M3.9048A5





## **Technical specifications**