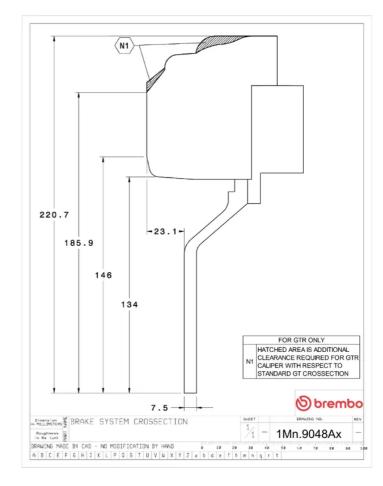

## () brembo

## UPGRADE GT KIT 1M3.9048A\_

The 1M3.9048A\_ GT kit is synonymous with superior performance

Complete braking systems, comprising components derived from the world of motorsports and offering unrivalled levels of technology on the market. They feature aluminium radial-mounted fixed calipers, with opposing pistons. Depending on the type of system and the required performance level, the calipers can either be in two-parts, monoblock or even monoblock machined from solid billet metal. The uprated brake discs can be integral (one-piece) or composite, drilled or slotted.

- Brembo quality
- Safety
- Performance
- Comfort
- Sports driving
- Sporty look

Available in 4 colours

1M3.9048A1

1M3.9048A2

1M3.9048A3

1M3.9048A5





## **Technical specifications**