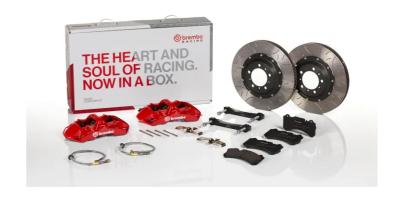

## UPGRADE GT KIT 1M3.9054A\_

## The 1M3.9054A\_ GT kit is synonymous with superior performance

Complete braking systems, comprising components derived from the world of motorsports and offering unrivalled levels of technology on the market. They feature aluminium radial-mounted fixed calipers, with opposing pistons. Depending on the type of system and the required performance level, the calipers can either be in two-parts, monoblock or even monoblock machined from solid billet metal. The uprated brake discs can be integral (one-piece) or composite, drilled or slotted.

## Available in 4 colours

1M3.9054A1

M3.9054A2

1M3.9054A3

1M3.9054A5