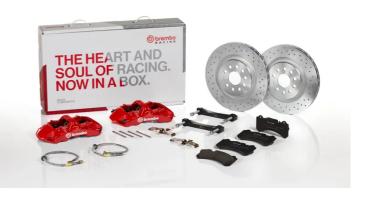

## UPGRADE GT KIT 1M4.8001A\_

The 1M4.8001A\_ GT kit is synonymous with superior performance

Complete braking systems, comprising components derived from the world of motorsports and offering unrivalled levels of technology on the market. They feature aluminium radial-mounted fixed calipers, with opposing pistons. Depending on the type of system and the required performance level, the calipers can either be in two-parts, monoblock or even monoblock machined from solid billet metal. The uprated brake discs can be integral (one-piece) or composite, drilled or slotted.

- Brembo quality
- Safety
- Performance
- Comfort
- Sports driving
- Sporty look

Available in 4 colours

1M4.8001A1

1M4.8001A2

1M4.8001A3

1M4.8001A5