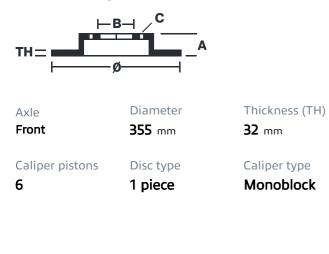

## () brembo

## UPGRADE GT KIT 1M4.8001A\_

The 1M4.8001A\_ GT kit is synonymous with superior performance

Complete braking systems, comprising components derived from the world of motorsports and offering unrivalled levels of technology on the market. They feature aluminium radial-mounted fixed calipers, with opposing pistons. Depending on the type of system and the required performance level, the calipers can either be in two-parts, monoblock or even monoblock machined from solid billet metal. The uprated brake discs can be integral (one-piece) or composite, drilled or slotted.

- Brembo quality
- Safety
- Performance
- Comfort
- Sports driving
- Sporty look

Available in 4 colours

1M4.8001A1

1M4.8001A2

1M4.8001A3

1M4.8001A5





## **Technical specifications**





**COMPATIBLE VEHICLES**