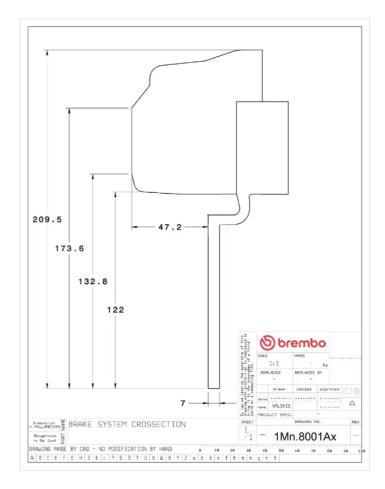

## () brembo

## UPGRADE GT KIT 1M4.8001A\_

The 1M4.8001A\_ GT kit is synonymous with superior performance

Complete braking systems, comprising components derived from the world of motorsports and offering unrivalled levels of technology on the market. They feature aluminium radial-mounted fixed calipers, with opposing pistons. Depending on the type of system and the required performance level, the calipers can either be in two-parts, monoblock or even monoblock machined from solid billet metal. The uprated brake discs can be integral (one-piece) or composite, drilled or slotted.

- Brembo quality
- Safety
- Performance
- Comfort
- Sports driving
- Sporty look

Available in 4 colours

1M4.8001A1

1M4.8001A2

1M4.8001A3

1M4.8001A5





## **Technical specifications**





**COMPATIBLE VEHICLES**