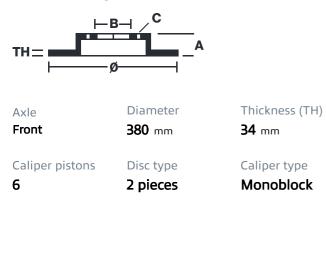

## () brembo

## UPGRADE GT KIT 1N1.9028A\_

The 1N1.9028A\_ GT kit is synonymous with superior performance

Complete braking systems, comprising components derived from the world of motorsports and offering unrivalled levels of technology on the market. They feature aluminium radial-mounted fixed calipers, with opposing pistons. Depending on the type of system and the required performance level, the calipers can either be in two-parts, monoblock or even monoblock machined from solid billet metal. The uprated brake discs can be integral (one-piece) or composite, drilled or slotted.

- Brembo quality
- Safety
- Performance
- Comfort
- Sports driving
- Sporty look

Available in 4 colours

1N1.9028A1

1N1.9028A2

1N1.9028A3

1N1.9028A5





## **Technical specifications**





**COMPATIBLE VEHICLES**