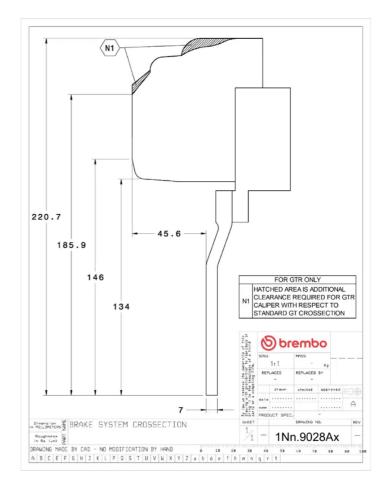

## () brembo

## UPGRADE GT KIT 1N1.9028A\_

The 1N1.9028A\_ GT kit is synonymous with superior performance

Complete braking systems, comprising components derived from the world of motorsports and offering unrivalled levels of technology on the market. They feature aluminium radial-mounted fixed calipers, with opposing pistons. Depending on the type of system and the required performance level, the calipers can either be in two-parts, monoblock or even monoblock machined from solid billet metal. The uprated brake discs can be integral (one-piece) or composite, drilled or slotted.

- Brembo quality
- Safety
- Performance
- Comfort
- Sports driving
- Sporty look

Available in 4 colours

1N1.9028A1

1N1.9028A2

1N1.9028A3

1N1.9028A5





## **Technical specifications**





**COMPATIBLE VEHICLES**