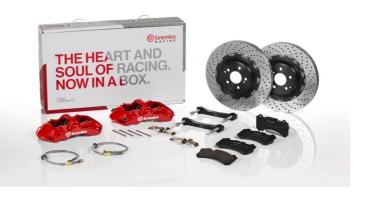

## UPGRADE GT KIT 1N1.9028A\_

The 1N1.9028A\_ GT kit is synonymous with superior performance

Complete braking systems, comprising components derived from the world of motorsports and offering unrivalled levels of technology on the market. They feature aluminium radial-mounted fixed calipers, with opposing pistons. Depending on the type of system and the required performance level, the calipers can either be in two-parts, monoblock or even monoblock machined from solid billet metal. The uprated brake discs can be integral (one-piece) or composite, drilled or slotted.

- Brembo quality
- Safety
- Performance
- Comfort
- Sports driving
- Sporty look

Available in 4 colours

1N1.9028A1

1N1.9028A2

1N1.9028A3

1N1.9028A5