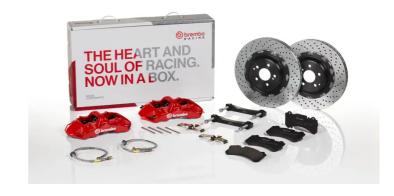

## UPGRADE GT KIT 1N1.9029A\_

## The 1N1.9029A\_ GT kit is synonymous with superior performance

Complete braking systems, comprising components derived from the world of motorsports and offering unrivalled levels of technology on the market. They feature aluminium radial-mounted fixed calipers, with opposing pistons. Depending on the type of system and the required performance level, the calipers can either be in two-parts, monoblock or even monoblock machined from solid billet metal. The uprated brake discs can be integral (one-piece) or composite, drilled or slotted.

- Brembo quality
- ✓ Safety
- Performance
- Comfort
- Sports driving
- ✓ Sporty look