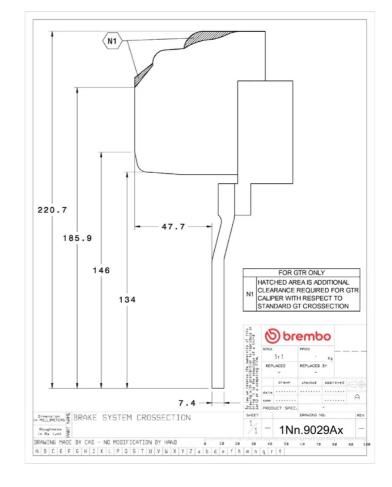

## **Technical specifications**

Axle Diameter Thickness (TH)

**Front** 380 mm 34 mm

Caliper pistons Disc type Caliper type

6 2 pieces Monoblock

**COMPATIBLE VEHICLES**