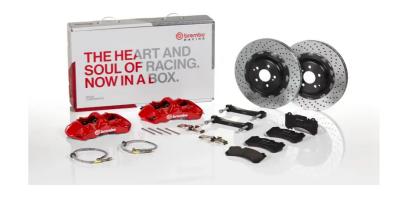

## UPGRADE GT KIT 1N1.9055A\_

## The 1N1.9055A\_ GT kit is synonymous with superior performance

Complete braking systems, comprising components derived from the world of motorsports and offering unrivalled levels of technology on the market. They feature aluminium radial-mounted fixed calipers, with opposing pistons. Depending on the type of system and the required performance level, the calipers can either be in two-parts, monoblock or even monoblock machined from solid billet metal. The uprated brake discs can be integral (one-piece) or composite, drilled or slotted.