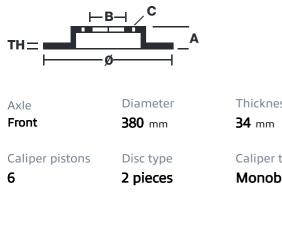

## **Technical specifications**

Thickness (TH)

Caliper type Monoblock

**COMPATIBLE VEHICLES**