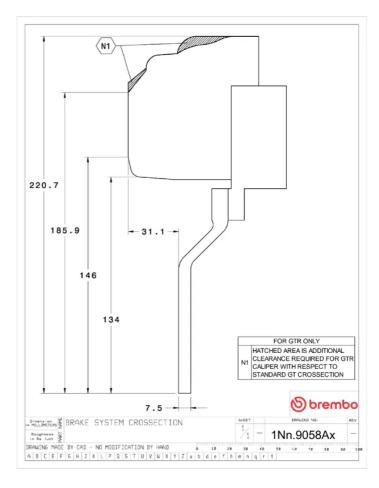

## **Technical specifications**

Thickness (TH)

Caliper type Monoblock

**COMPATIBLE VEHICLES**