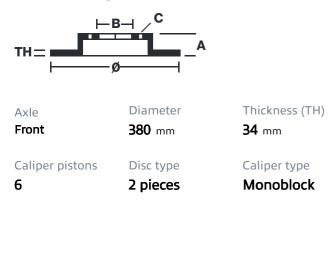

## () brembo

## UPGRADE GT KIT 1N1.9067A\_

The 1N1.9067A\_ GT kit is synonymous with superior performance

Complete braking systems, comprising components derived from the world of motorsports and offering unrivalled levels of technology on the market. They feature aluminium radial-mounted fixed calipers, with opposing pistons. Depending on the type of system and the required performance level, the calipers can either be in two-parts, monoblock or even monoblock machined from solid billet metal. The uprated brake discs can be integral (one-piece) or composite, drilled or slotted.

- ✓ Brembo quality
- Safety
- Performance
- Comfort
- Sports driving
- Sporty look

Available in 4 colours

1N1.9067A1

1N1.9067A2

1N1.9067A3

1N1.9067A5





## **Technical specifications**





**COMPATIBLE VEHICLES**