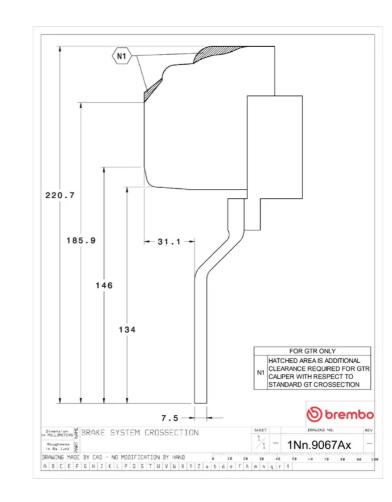

## () brembo

## UPGRADE GT KIT 1N1.9067A\_

The 1N1.9067A\_ GT kit is synonymous with superior performance

Complete braking systems, comprising components derived from the world of motorsports and offering unrivalled levels of technology on the market. They feature aluminium radial-mounted fixed calipers, with opposing pistons. Depending on the type of system and the required performance level, the calipers can either be in two-parts, monoblock or even monoblock machined from solid billet metal. The uprated brake discs can be integral (one-piece) or composite, drilled or slotted.

- ✓ Brembo quality
- Safety
- Performance
- Comfort
- Sports driving
- Sporty look

Available in 4 colours

1N1.9067A1

1N1.9067A2

1N1.9067A3

1N1.9067A5





## **Technical specifications**





**COMPATIBLE VEHICLES**