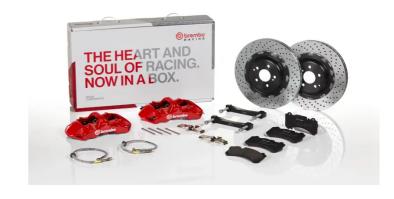

## UPGRADE GT KIT 1N1.9076A\_

## The 1N1.9076A\_ GT kit is synonymous with superior performance

Complete braking systems, comprising components derived from the world of motorsports and offering unrivalled levels of technology on the market. They feature aluminium radial-mounted fixed calipers, with opposing pistons. Depending on the type of system and the required performance level, the calipers can either be in two-parts, monoblock or even monoblock machined from solid billet metal. The uprated brake discs can be integral (one-piece) or composite, drilled or slotted.