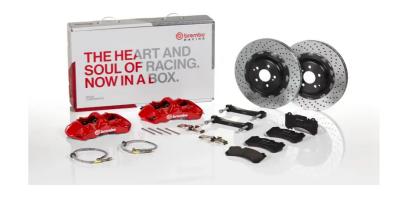

## UPGRADE GT KIT 1N1.9512A\_

## The 1N1.9512A\_ GT kit is synonymous with superior performance

Complete braking systems, comprising components derived from the world of motorsports and offering unrivalled levels of technology on the market. They feature aluminium radial-mounted fixed calipers, with opposing pistons. Depending on the type of system and the required performance level, the calipers can either be in two-parts, monoblock or even monoblock machined from solid billet metal. The uprated brake discs can be integral (one-piece) or composite, drilled or slotted.