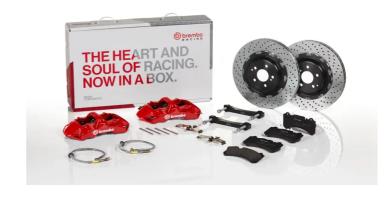

## UPGRADE GT KIT 1N1.9520A\_

## The 1N1.9520A\_ GT kit is synonymous with superior performance

Complete braking systems, comprising components derived from the world of motorsports and offering unrivalled levels of technology on the market. They feature aluminium radial-mounted fixed calipers, with opposing pistons. Depending on the type of system and the required performance level, the calipers can either be in two-parts, monoblock or even monoblock machined from solid billet metal. The uprated brake discs can be integral (one-piece) or composite, drilled or slotted.