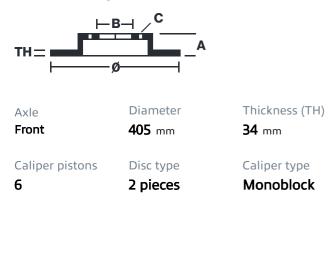

## () brembo

## UPGRADE GT KIT 1N1.9531A\_

The 1N1.9531A\_ GT kit is synonymous with superior performance

Complete braking systems, comprising components derived from the world of motorsports and offering unrivalled levels of technology on the market. They feature aluminium radial-mounted fixed calipers, with opposing pistons. Depending on the type of system and the required performance level, the calipers can either be in two-parts, monoblock or even monoblock machined from solid billet metal. The uprated brake discs can be integral (one-piece) or composite, drilled or slotted.

- Brembo quality
- Safety
- Performance
- Comfort
- Sports driving
- Sporty look

Available in 4 colours

🕨 1N1.9531A1 🛛 🛑 1N1.9531A2

2 **N1.9531A3** 

🛛 😑 1N1.9531A5





## **Technical specifications**





**COMPATIBLE VEHICLES**