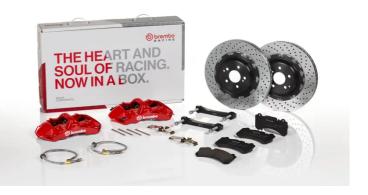

## UPGRADE GT KIT 1N1.9531A\_

The 1N1.9531A\_ GT kit is synonymous with superior performance

Complete braking systems, comprising components derived from the world of motorsports and offering unrivalled levels of technology on the market. They feature aluminium radial-mounted fixed calipers, with opposing pistons. Depending on the type of system and the required performance level, the calipers can either be in two-parts, monoblock or even monoblock machined from solid billet metal. The uprated brake discs can be integral (one-piece) or composite, drilled or slotted.

- Brembo quality
- Safety
- Performance
- Comfort
- Sports driving
- Sporty look

Available in 4 colours

🕨 1N1.9531A1 🛛 🛑 1N1.9531A2

2 **N1.9531A3** 

🛛 😑 1N1.9531A5