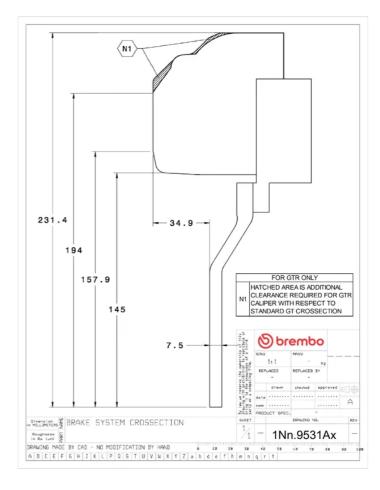

## () brembo

## UPGRADE GT KIT 1N1.9531A\_

The 1N1.9531A\_ GT kit is synonymous with superior performance

Complete braking systems, comprising components derived from the world of motorsports and offering unrivalled levels of technology on the market. They feature aluminium radial-mounted fixed calipers, with opposing pistons. Depending on the type of system and the required performance level, the calipers can either be in two-parts, monoblock or even monoblock machined from solid billet metal. The uprated brake discs can be integral (one-piece) or composite, drilled or slotted.

- Brembo quality
- Safety
- Performance
- Comfort
- Sports driving
- Sporty look

Available in 4 colours

🕨 1N1.9531A1 🛛 🛑 1N1.9531A2

2 **N1.9531A3** 

🛛 😑 1N1.9531A5





## **Technical specifications**





**COMPATIBLE VEHICLES**