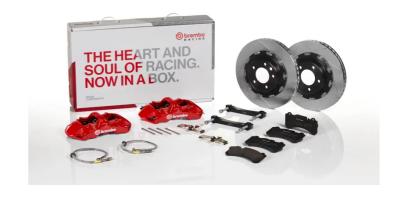

## UPGRADE GT KIT 1N2.8505A\_

## The 1N2.8505A\_ GT kit is synonymous with superior performance

Complete braking systems, comprising components derived from the world of motorsports and offering unrivalled levels of technology on the market. They feature aluminium radial-mounted fixed calipers, with opposing pistons. Depending on the type of system and the required performance level, the calipers can either be in two-parts, monoblock or even monoblock machined from solid billet metal. The uprated brake discs can be integral (one-piece) or composite, drilled or slotted.

## **Technical specifications**

Axle Diameter Thickness (TH)

**Front** 365 mm 34 mm

Caliper pistons Disc type Caliper type

6 2 pieces Monoblock

**COMPATIBLE VEHICLES**