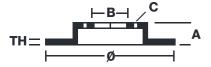

## **Technical specifications**

Axle Diameter Thickness (TH)

**Front** 365 mm 34 mm

Caliper pistons Disc type Caliper type

6 2 pieces Monoblock

**COMPATIBLE VEHICLES**