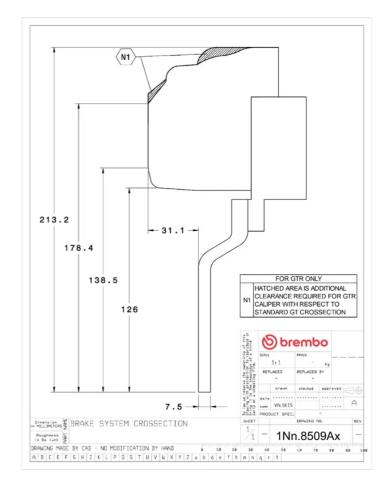

## () brembo

## UPGRADE GT KIT 1N2.8509A\_

The 1N2.8509A\_ GT kit is synonymous with superior performance

Complete braking systems, comprising components derived from the world of motorsports and offering unrivalled levels of technology on the market. They feature aluminium radial-mounted fixed calipers, with opposing pistons. Depending on the type of system and the required performance level, the calipers can either be in two-parts, monoblock or even monoblock machined from solid billet metal. The uprated brake discs can be integral (one-piece) or composite, drilled or slotted.

- Brembo quality
- Safety
- Performance
- Comfort
- Sports driving
- Sporty look

Available in 4 colours

1N2.8509A1

1N2.8509A2

1N2.8509A3







## **Technical specifications**





**COMPATIBLE VEHICLES**