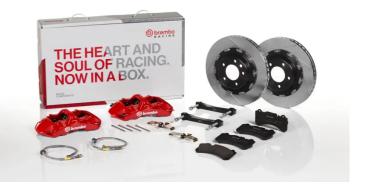

## UPGRADE GT KIT 1N2.8509A\_

The 1N2.8509A\_ GT kit is synonymous with superior performance

Complete braking systems, comprising components derived from the world of motorsports and offering unrivalled levels of technology on the market. They feature aluminium radial-mounted fixed calipers, with opposing pistons. Depending on the type of system and the required performance level, the calipers can either be in two-parts, monoblock or even monoblock machined from solid billet metal. The uprated brake discs can be integral (one-piece) or composite, drilled or slotted.

- Brembo quality
- Safety
- Performance
- Comfort
- Sports driving
- Sporty look

Available in 4 colours

1N2.8509A1

1N2.8509A2

1N2.8509A3