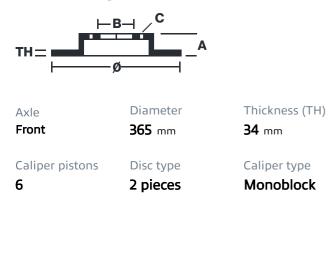

## () brembo

## UPGRADE GT KIT 1N2.8509A\_

The 1N2.8509A\_ GT kit is synonymous with superior performance

Complete braking systems, comprising components derived from the world of motorsports and offering unrivalled levels of technology on the market. They feature aluminium radial-mounted fixed calipers, with opposing pistons. Depending on the type of system and the required performance level, the calipers can either be in two-parts, monoblock or even monoblock machined from solid billet metal. The uprated brake discs can be integral (one-piece) or composite, drilled or slotted.

- Brembo quality
- Safety
- Performance
- Comfort
- Sports driving
- Sporty look

Available in 4 colours

1N2.8509A1

1N2.8509A2

1N2.8509A3







## **Technical specifications**





**COMPATIBLE VEHICLES**